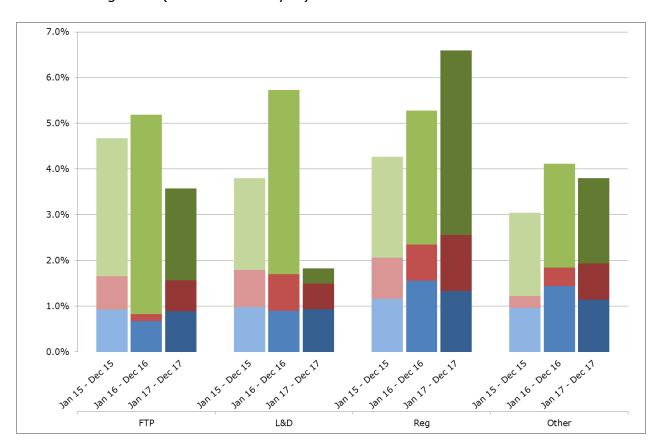

## Appendix 1 - Lost working time to sickness absence by department

Blue = Short term (1 - 7 calendar days) Red = Mid term (8 - 27 calendar days) Green = long term (28 calendar day +)

| Department   |               |      | Jan 2015 -<br>Dec 2015 |      | Jan 2016 -<br>Dec 2016 |      | Jan 2017 -<br>Dec 2017 |  |
|--------------|---------------|------|------------------------|------|------------------------|------|------------------------|--|
| FTP          |               | 4.7  | 4.7%                   |      | 5.2%                   |      | 3.6%                   |  |
| L&D          |               | 3.8  | 3.8%                   |      | 5.7%                   |      | 1.8%                   |  |
| Registration |               | 4.3  | 4.3%                   |      | 5.3%                   |      | 6.6%                   |  |
| Other        | CGH           |      | 3.1%                   | 4.1% | 5.9%                   | 3.8% | 8.9%                   |  |
|              | Corp Services | 3.0% | 3.1%                   |      | 2.5%                   |      | 2.1%                   |  |
|              | EMT & Support | 3.0% | 0.5%                   |      | 1.0%                   |      | 1.3%                   |  |
|              | SPE           |      | 3.8%                   |      | 5.1%                   |      | 1.9%                   |  |
| Grand total  |               | 4.1  | 4.1%                   |      | 5.0%                   |      | 4.2%                   |  |