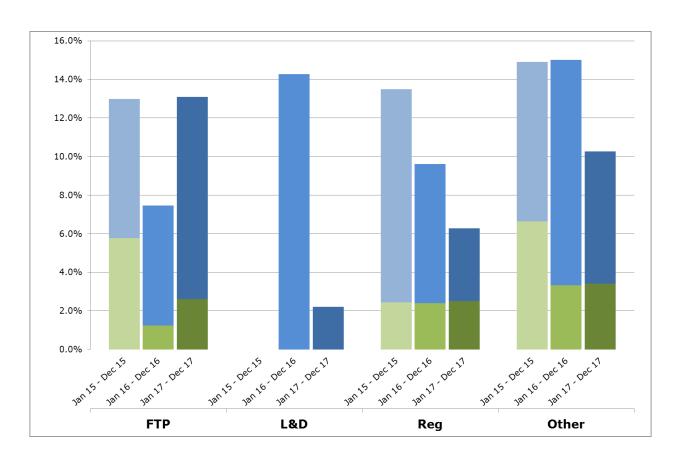

## Appendix 5 - Voluntary turnover by department\*

\*Voluntary turnover also includes fixed term contracts where the employee has resigned before the intended end date of their contract. It does not include retirements.

Green = Resignations where the employee worked with the SSSC for less than 1 year Blue = Resignations where the employee worked with the SSSC for more than 1 year

| Department   |                    | Jan 2015 -<br>Dec 2015 |       | Jan 2016 -<br>Dec 2016 |       | Jan 2017 -<br>Dec 2017 |       |
|--------------|--------------------|------------------------|-------|------------------------|-------|------------------------|-------|
| FTP          |                    | 13%                    |       | 7.5%                   |       | 13.1%                  |       |
| L&D          |                    | 0.0%                   |       | 13.6%                  |       | 2.1%                   |       |
| Registration |                    | 13.5%                  |       | 9.6%                   |       | 6.3%                   |       |
| Other        | CGH                | 11.3%                  | 18%   | 10.6%                  | 17.6% | 8.2%                   | 19.0% |
|              | Corporate Services |                        | 12.2% |                        | 24.7% |                        | 0.0%  |
|              | EMT & Support      |                        | 0.0%  |                        | 0.0%  |                        | 0.0%  |
|              | SPE                |                        | 19.8% |                        | 10.2% |                        | 15.2% |
| Grand total  |                    | 11.3%                  |       | 10.6%                  |       | 8.2%                   |       |