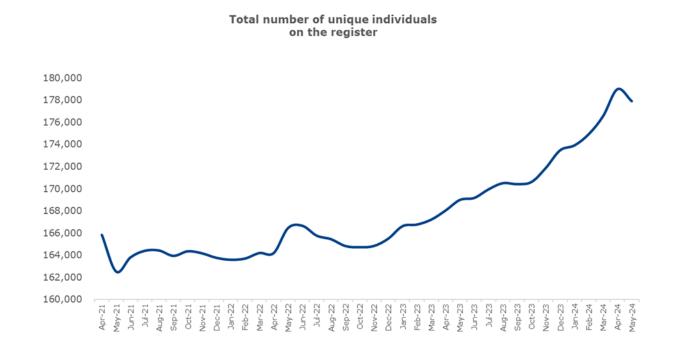

# Number of individuals on each register part

This chart shows how the number of unique individuals has changed. Between April 2020 and March 2021, in response to the pandemic, we did not remove people from the register for non-payment of fees. In April 2021, we removed people who had not paid their fees because they were no longer working in the sector. This explains the fluctuation over this period.