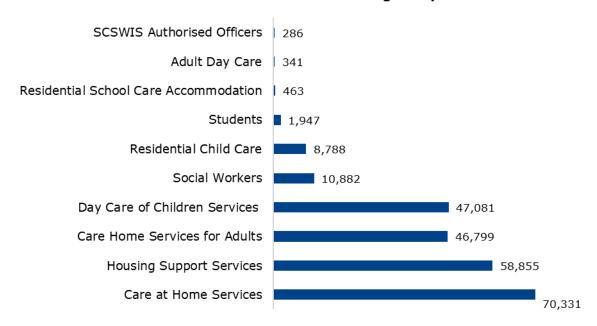

## 1. How many people are on the register?

As of 3 June 2024, there were 177,910 unique individuals on the register.

Some people need to register on more than one part of the Register; this brings the total number of registrations to 245,773.