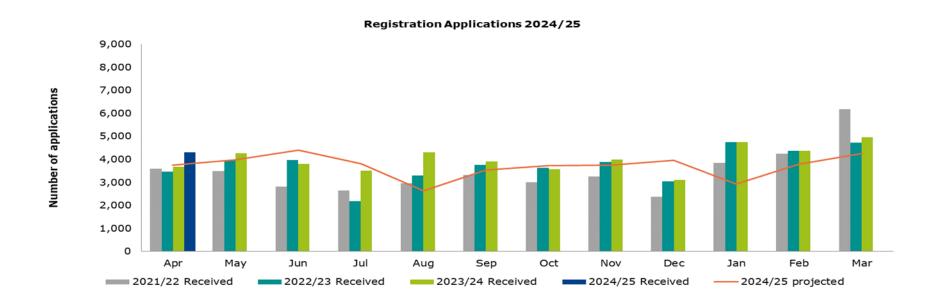

# 3. How many applications are we receiving?

We projected that we would receive applications from 44,496 individuals in the 2024/25 financial year.

By the end of May, we were projected to receive applications from 7,709 individuals, however we have actually received applications from 4,302 individuals.