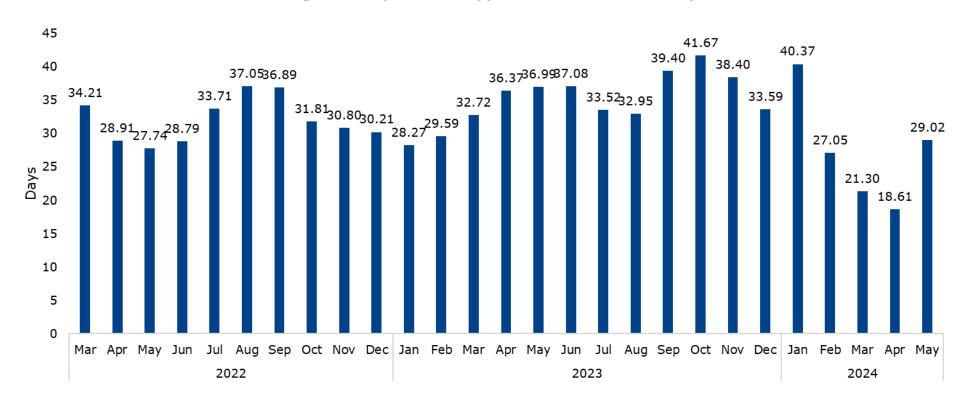

# 4. How long do we take to register an application from date of receipt?

### Average time to process an application from date of receipt

If you have any questions about this document or would like further information on the SSSC's performance, please email <a href="mailto:performanceandimprovement@sssc.uk.com">performanceandimprovement@sssc.uk.com</a>.