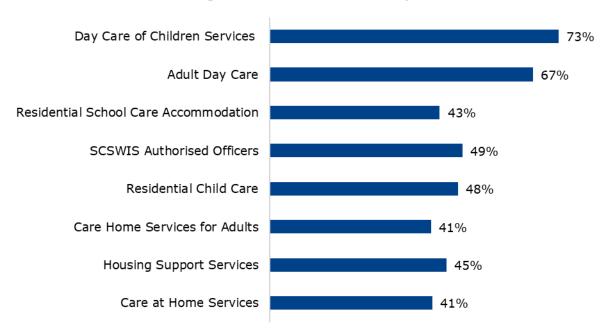

## 2. How many people on the register have the relevant qualifications?

126,914 (51.58%) of registrations have the relevant qualifications.

People who are on more than one part of the register need to do the qualification for each part (although some parts have the same qualification requirement, e.g., Housing Support Services and Care at Home Services).

#### Percentage of individuals who are qualified