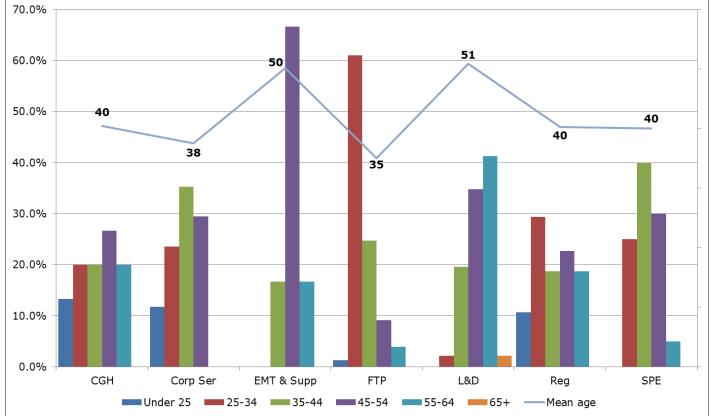

## Appendix 7 – Age breakdown by department

| Department          | Under<br>25 | 25-34 | 35-44 | 45-54 | 55-64 | 65+  | Mean<br>age |
|---------------------|-------------|-------|-------|-------|-------|------|-------------|
| Corporate           |             |       |       |       |       |      |             |
| Governance and      |             |       |       |       |       |      |             |
| Hearings            | 13.3%       | 20.0% | 20.0% | 26.7% | 20.0% | 0.0% | 40          |
| Corporate Services  | 11.8%       | 23.5% | 35.3% | 29.4% | 0.0%  | 0.0% | 38          |
| EMT & Support       | 0.0%        | 0.0%  | 16.7% | 66.7% | 16.7% | 0.0% | 50          |
| Fitness to Practise | 1.3%        | 61.0% | 24.7% | 9.1%  | 3.9%  | 0.0% | 35          |
| Learning and        |             |       |       |       |       |      |             |
| Development         | 0.0%        | 2.2%  | 19.6% | 34.8% | 41.3% | 2.2% | 51          |
| Registration        | 10.7%       | 29.3% | 18.7% | 22.7% | 18.7% | 0.0% | 40          |
| Strategic           |             |       |       |       |       |      |             |
| Performance and     |             |       |       |       |       |      |             |
| Engagement          | 0.0%        | 25.0% | 40.0% | 30.0% | 5.0%  | 0.0% | 40          |
| SSSC Overall        | 5.0%        | 32.2% | 23.3% | 22.9% | 15.9% | 0.8% | 41          |